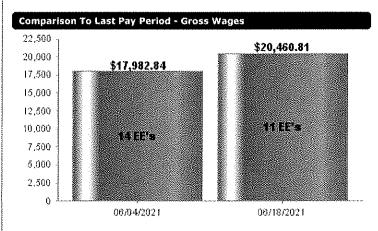

### Kenwood Fire Protection District Reconciliation Detail

1032 · Exchange Bank Payroll, Period Ending 06/30/2021

| Туре                           | Date                            | Num          | Name              | Clr | Amount           | Balance          |
|--------------------------------|---------------------------------|--------------|-------------------|-----|------------------|------------------|
| Beginning Balance              | a ati a na                      |              |                   |     |                  | 3,102.92         |
| Cleared Trans                  | actions<br>I Payments - 1       | 0 itama      |                   |     |                  |                  |
| Check                          | 01/29/2021                      | 50181        | Tedrick, Colin    | X   | -10.00           | -10.00           |
| Check                          | 04/23/2021                      | 50202        | Uboldi, Robert    | x   | -219.20          | -229.20          |
| Check                          | 04/23/2021                      | 50195        | Gulson, Benjamin  | X   | -140.00          | -369.20          |
| Check                          | 04/23/2021                      | 50197        | McIntosh, Dennis  | X   | -70.67           | -439.87          |
| Check                          | 04/23/2021                      | 50194        | Doss, Daymon      | X   | -70.67           | -510.54          |
| Check                          | 04/23/2021                      | 50198        | Miller, Zack      | X   | -70.00           | -580.54          |
| Check                          | 05/21/2021                      | 50207        | Lopez, Daniel     | X   | -202.81          | -783.35          |
| Check                          | 05/21/2021                      | 50209        | Uboldi, Robert    | Χ   | -139.20          | -922.55          |
| Check                          | 06/04/2021                      | ACH          | DIRECT DEPOSIT    | Χ   | -13,237.64       | -14,160.19       |
| Check                          | 06/04/2021                      | ach          | PAYROLL TAX PA    | Χ   | -3,427.39        | -17,587.58       |
| Check                          | 06/04/2021                      | 50212        | Todd, Douglas     | Χ   | -430.06          | -18,017.64       |
| Check                          | 06/04/2021                      | 50211        | Tedrick, Colin    | Χ   | -202.80          | -18,220.44       |
| Check                          | 06/04/2021                      | 50213        | Uboldi, Robert    | Χ   | -139.19          | -18,359.63       |
| Check                          | 06/04/2021                      | ACH          | IBS PR Fee        | Χ   | -93.70           | -18,453.33       |
| Check                          | 06/17/2021                      | ach          | IBS PR Fee        | Χ   | -88.55           | -18,541.88       |
| Check                          | 06/18/2021                      | ach          | DIRECT DEPOSIT    | Χ   | -13,856.58       | -32,398.46       |
| Check                          | 06/18/2021                      | ACH          | PAYROLL TAX PA    | X   | -4,399.76        | -36,798.22       |
| Check                          | 06/18/2021                      | 50216        | Todd, Douglas     | X   | -1,098.92        | -37,897.14       |
| Check                          | 06/18/2021                      | 50215        | Tedrick, Colin    | X   | -202.81          | -38,099.95       |
| Total Check                    | s and Payment                   | s            |                   | _   | -38,099.95       | -38,099.95       |
|                                | nd Credits - 3 if               | tems         |                   | .,  | 4= 000 40        | 4= 000 40        |
| Transfer                       | 06/03/2021                      |              |                   | X   | 17,632.18        | 17,632.18        |
| Transfer                       | 06/16/2021                      |              |                   | X   | 19,887.22        | 37,519.40        |
| Transfer                       | 06/30/2021                      |              |                   | X   | 23,119.60        | 60,639.00        |
| Total Depos                    | its and Credits                 |              |                   | -   | 60,639.00        | 60,639.00        |
| Total Cleared T                | ransactions                     |              |                   | =   | 22,539.05        | 22,539.05        |
| Cleared Balance                |                                 |              |                   |     | 22,539.05        | 25,641.97        |
| Uncleared Tra                  | nsactions<br>I Payments - 1     | 1 itoms      |                   |     |                  |                  |
| Check                          | 04/24/2020                      | 50073        | Moretti, August J |     | -70.67           | -70.67           |
| Check                          | 04/24/2020                      | 50075        | Seitz, Caylie     |     | -20.00           | -70.67<br>-90.67 |
| Check                          | 04/24/2020                      | 50076        | Paolini, Travis   |     | -20.00           | -110.67          |
| Check                          | 07/31/2020                      | 50112        | Seitz, Caylie     |     | -20.00           | -130.67          |
| Check                          | 12/31/2020                      | 50168        | Branconi, Mark    |     | -169.18          | -299.85          |
| Check                          | 01/29/2021                      | 50179        | Moretti, August J |     | -70.68           | -370.53          |
| Check                          | 04/23/2021                      | 50179        | Cooper, John      |     | -70.67           | -441.20          |
| Check                          | 04/23/2021                      | 50193        | Moretti, August J |     | -70.67<br>-70.67 | -511.87          |
|                                |                                 |              |                   |     |                  |                  |
| Check                          | 06/04/2021                      | 50210        | Lopez, Daniel     |     | -101.40          | -613.27          |
| Check                          | 06/18/2021                      | 50217        | Uboldi, Robert    |     | -139.20          | -752.47          |
| Check                          | 06/18/2021                      | 50214        | Sears, Chase      | -   | -101.40          | -853.87          |
|                                | s and Payment                   |              |                   |     | -853.87          | -853.87          |
| Deposits ar<br>General Journal | nd Credits - 1 in<br>06/30/2019 | tem<br>AJE17 |                   |     | 16,292.21        | 16,292.21        |
| Total Depos                    | its and Credits                 |              |                   | =   | 16,292.21        | 16,292.21        |
| Total Uncleared                | d Transactions                  |              |                   | _   | 15,438.34        | 15,438.34        |
| Register Balance as o          | of 06/30/2021                   |              |                   | _   | 37,977.39        | 41,080.31        |
| Ending Balance                 |                                 |              |                   |     | 37,977.39        | 41,080.31        |