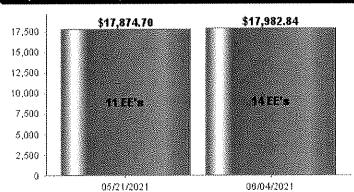

**MINUTES:** MSP McIntosh/Cooper to approve the minutes of Regular Board meeting of May 11, 21 and Special Board meeting of May 8, 2021.

**ROSTER REPORT:** 19 Volunteers, 5 Full-Time and 6 Part-Time.

**CLAIMS:** MSP McIntosh/Cooper to approve CR #20-21-12 for \$31,971.72 and payrolls 05/07/21 for \$22,629.14 and 05/21/21 for \$18,627.76.