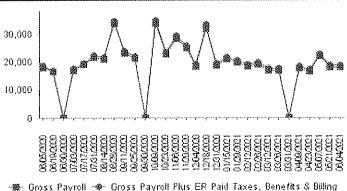

. Dir. Dep. SPA           |       | 13,237.64 |
|                               | Total | 17,632.18 |

#### General Ledger Summary

|                 | Debit/Exp. | Credit/Liab. |
|-----------------|------------|--------------|
| Earning         | 17,982.84  |              |
| ER Tax (Offset) | 658.72     |              |
| Invoice         | 93.70      |              |
| Invoice         |            | 93.70        |
| ER Tax          |            | 658.72       |
| Check           |            | 873.45       |
| Deduction       |            | 1,103.08     |
| Tax             |            | 2,768.67     |
| Direct Deposit  |            | 13,237.64    |
|                 | 18,735.26  | 18,735.26    |

### Comparison To Last Pay Period - Gross Wages



#### **Rolling 12 Month Payroll View**



Grouped By: None Sorted By: None Filtered By. None

Innovative Business Solutions, Inc. P: (707)586-4300, F: (877)586-4303 Innovative,notification@SaaShr.co Kenwood Fire Protection



Generaled 06/01/2021 10:22a Generated By. System Administrator Page 1 of 1

Kenwood Fire Protection (Defautt)
P.O. Box 249
Kenwood, CA 95452
United States

# Pay Statement History Gross to Net, Last Name

Pay Date: 06/18/2021 Payroll: Regular 06/18/2021 Pay Penod: 06/31/2021-06/13/2021

| Hours   Hours   Hickory   Amount   Amou